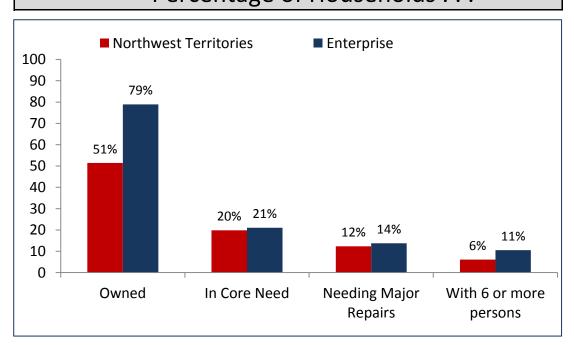

# 2014 Community Survey Results Enterprise

Did you know? of people 15+ years

41% spent nights on the land

46% hunted or fished

29% gathered berries

#### Percentage with High School Diploma or Higher



## **Employment Rates**



## Percentage of Households . . .



### Households with Internet (%)



# More facts from Enterprise

36% of Aboriginal persons 15 and older speak an Aboriginal language (11% in 2009)

What you liked best about your community

Peaceful and quiet

Close to wilderness

# Thank you for your participation in the survey.

For more information on your community: www.statsnwt.ca Or phone the NWT Bureau of Statistics at (888) 782-8768