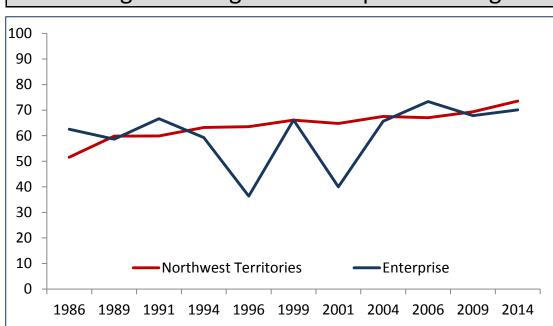

# 2014 Community Survey Results Enterprise

Did you know? of people 15+ years

41% spent nights on the land

46% hunted or fished

29% gathered berries

#### Percentage with High School Diploma or Higher



## **Employment Rates**



## Percentage of Households . . .



### Households with Internet (%)



# More facts from Enterprise

36% of Aboriginal persons 15 and older speak an Aboriginal language (11% in 2009)

What you liked best about your community

Peaceful and quiet

Close to wilderness

# Thank you for your participation in the survey.

For more information on your community: www.statsnwt.ca Or phone the NWT Bureau of Statistics at (888) 782-8768