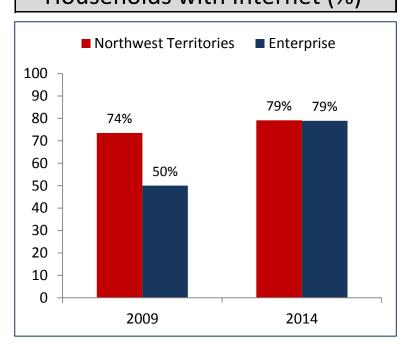

# 2014 Community Survey Results Enterprise

Did you know? of people 15+ years

41% spent nights on the land

46% hunted or fished

29% gathered berries

#### Percentage with High School Diploma or Higher



## **Employment Rates**



## Percentage of Households . . .



### Households with Internet (%)



# More facts from Enterprise

36% of Aboriginal persons 15 and older speak an Aboriginal language (11% in 2009)

What you liked best about your community

Peaceful and quiet

Close to wilderness

# Thank you for your participation in the survey.

For more information on your community: www.statsnwt.ca Or phone the NWT Bureau of Statistics at (888) 782-8768