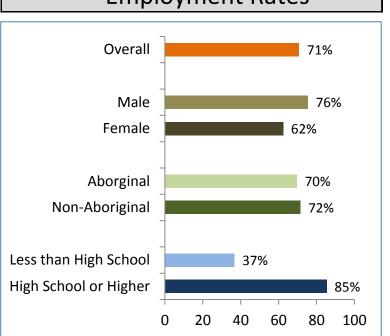

# 2014 Community Survey Results Enterprise

Did you know? of people 15+ years

41% spent nights on the land

46% hunted or fished

29% gathered berries

#### Percentage with High School Diploma or Higher



## **Employment Rates**



## Percentage of Households . . .



### Households with Internet (%)



# More facts from Enterprise

36% of Aboriginal persons 15 and older speak an Aboriginal language (11% in 2009)

What you liked best about your community

Peaceful and quiet

Close to wilderness

# Thank you for your participation in the survey.

For more information on your community: www.statsnwt.ca Or phone the NWT Bureau of Statistics at (888) 782-8768